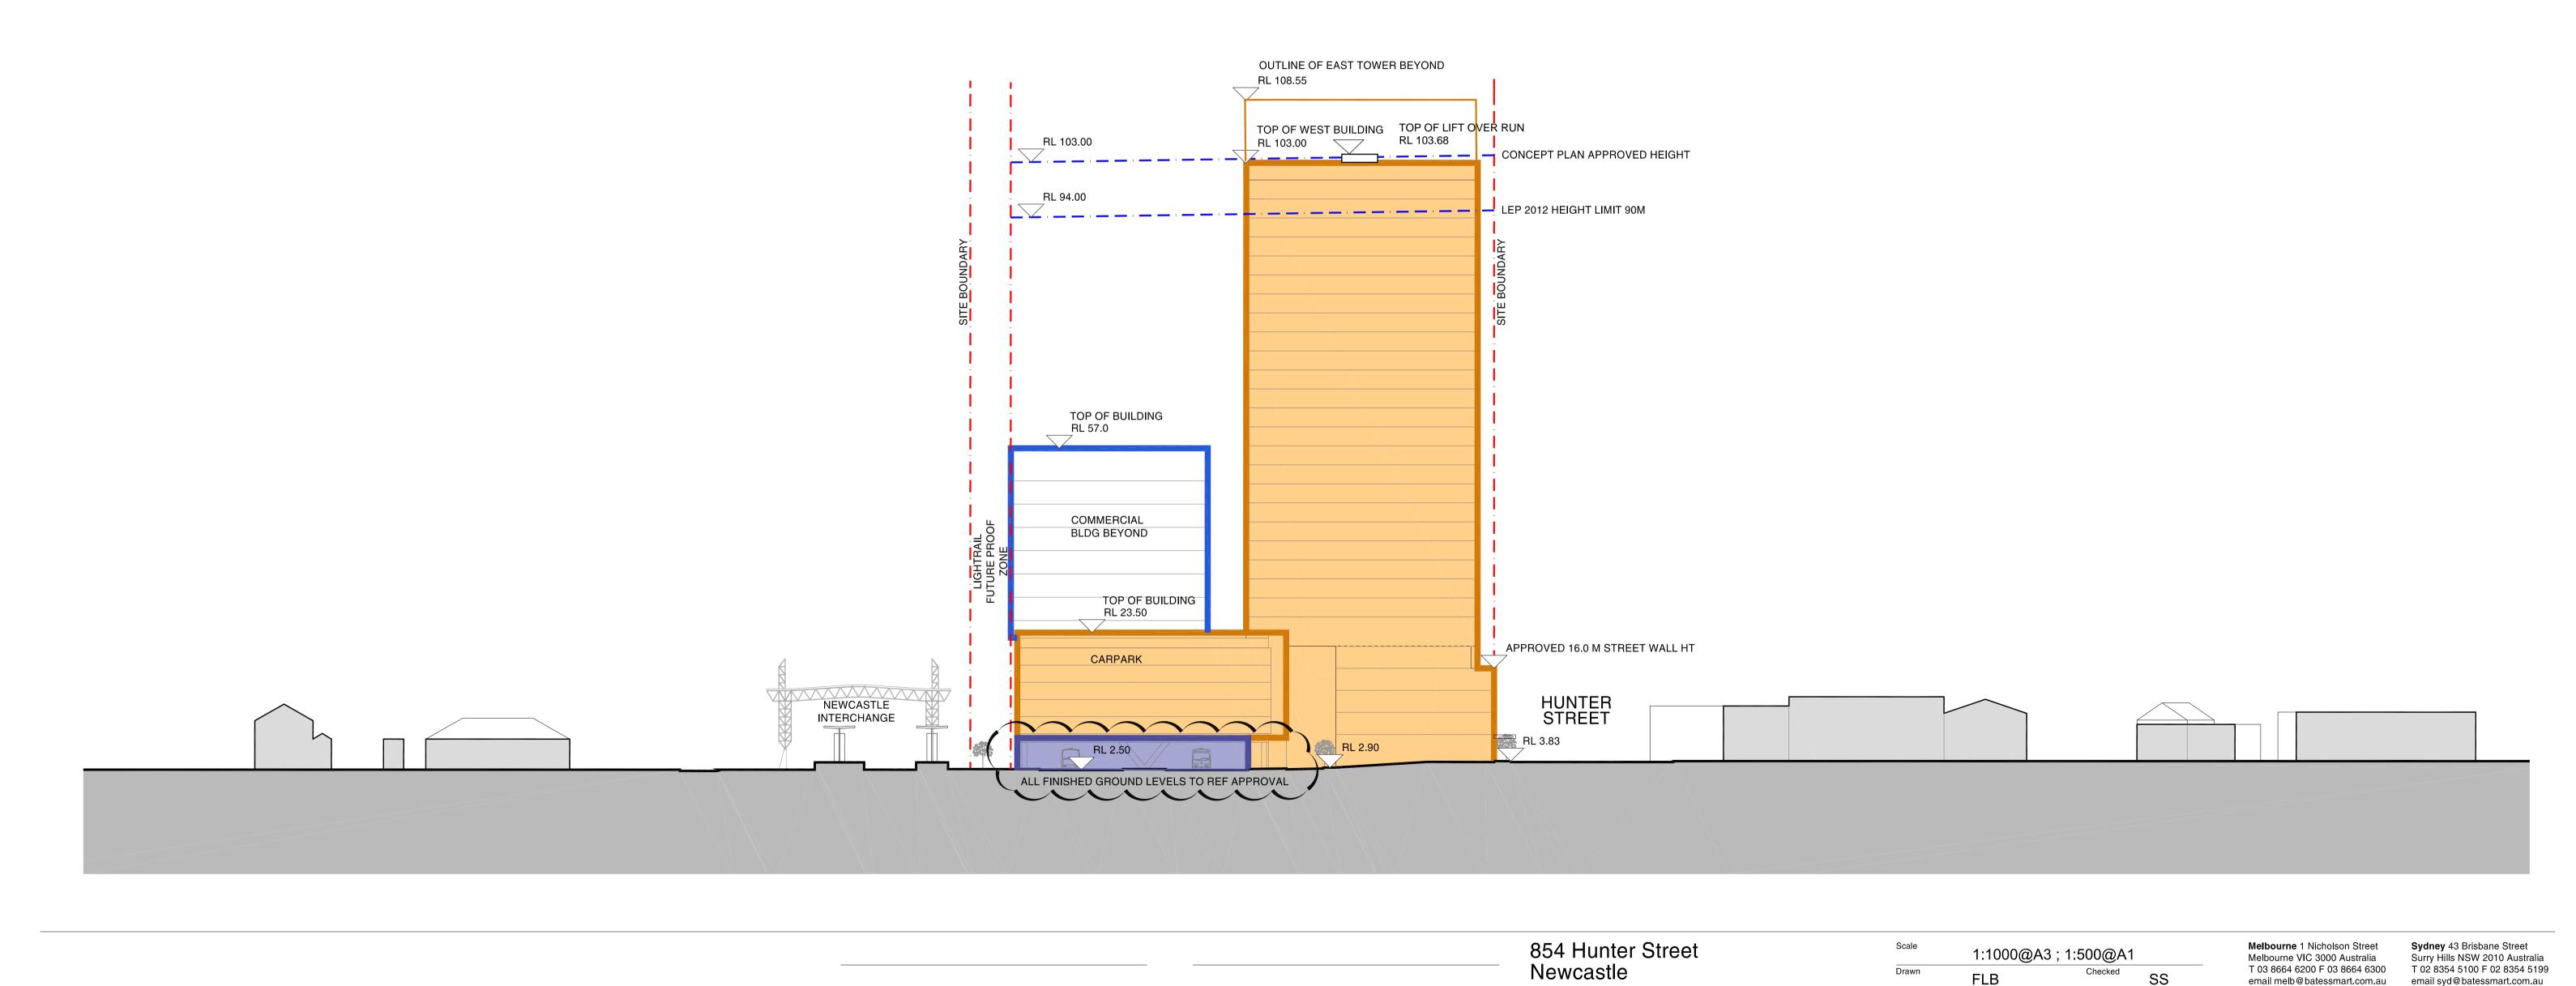

854 Hunter Street Newcastle Section North/South section through West Tower & Podium

Check all dimensions and site conditions prior to commencement of any work, the purchase or ordering of any materials, fittings, plant, services or equipment and the preparation of shop drawings and/or the fabrication of any components.